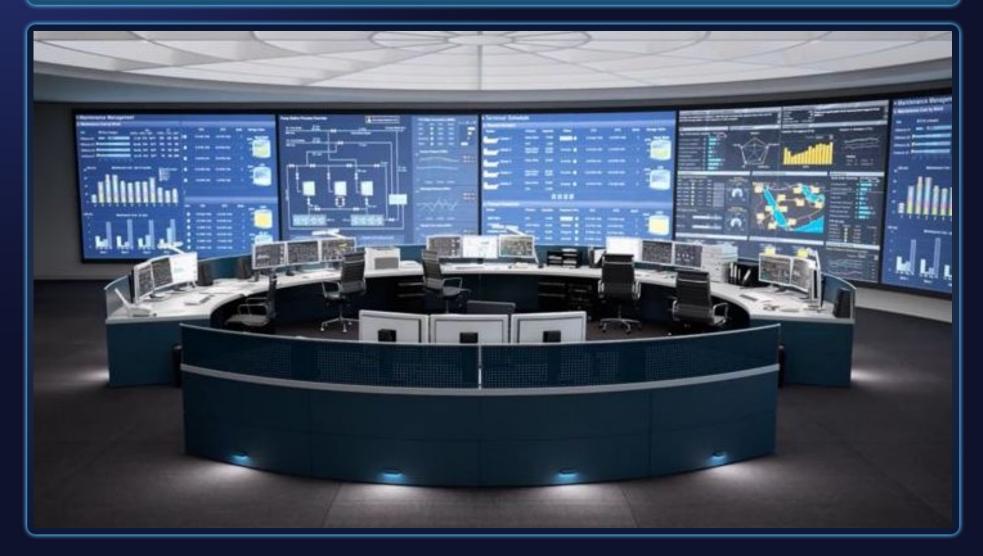

### **ANALYZE INFORMATION AND DATA FROM THE IOT SYSTEM**

ARTIFICIAL INTELLIGENCE REVOLUTIONIZES FACILITIES MANAGEMENT BY STREAMLINING OPERATIONS AND REDUCING COSTS. WITH PREDICTIVE ANALYTICS, WE CAN OPTIMIZE ENERGY USAGE, ANTICIPATE MAINTENANCE NEEDS, AND ENHANCE PRODUCTIVITY. THIS TECHNOLOGY EMPOWERS TEAMS TO MAKE DATA - DRIVEN DECISIONS, ENSURING RESOURCES ARE UTILIZED EFFICIENTLY, ULTIMATELY LEADING