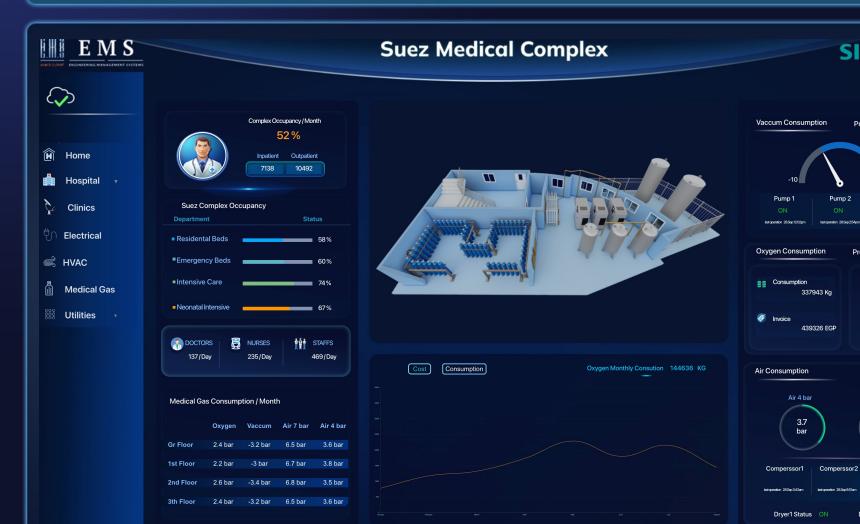

### CONTROL AND MONITOR ALL THE ELECTROMECHANICAL SYSTEMS

(POWER TRANSFORMER, ELECTRIC BORDERS, LIGHTING, ELEVATORS, VENTILATION, AIR CONDITIONS, WATER TANKS AND PUMPS, FIRE TANKS, PUMPS, GARBAGE, FIRE ALERTS, FIREFIGHTING SYSTEM SECURITY SYSTEMS, ELECTRIC CARS CHARGING UNITS.