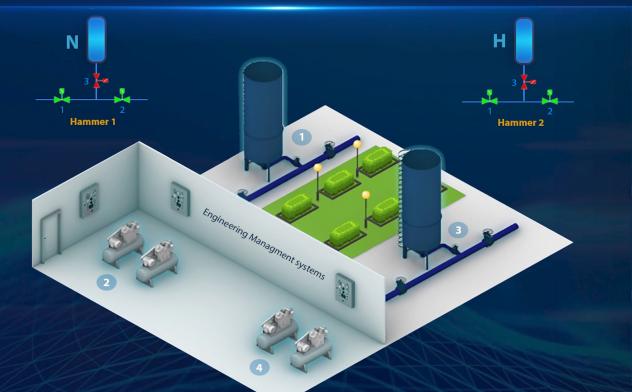

### **Hammer Water - Pumping Station 4 - New Cairo**

### **SIEMENS**

#### Hammer 1

Hammer 1 HH Level

Hammer 1 H Level

Hammer 1 N Level

Hammer 1 L Level

Hammer 1 LL Level

Hammer 1 Solenoide 1 OPEN

Hammer 1 Solenoide 2 OPEN

Hammer 1 Solenoide 3 CLOSED

Compressor 1 Status RUNNING

www.ems-me.com

Hammer 2

Hammer 2 HH Level

Hammer 2 H Level

Hammer 2 N Level

Hammer 2 L Level

Hammer 2 LL Level

Hammer 2 Solenoide 1 OPEN

Hammer 2 Solenoide 2 OPEN

Hammer 2 Solenoide 3 CLOSED

Compressor 2 Status RUNNING

www.ems-me.com

1 Hammer 1

3 Hammer 2

4 Compressor 2

Water Tanks - Pumping Station 4 - New Cairo

**SIEMENS** 