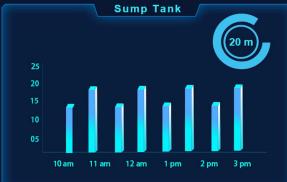

ormal

**Normal** 

**Engine - Failure** 

Solar Tank Level Normal



#### Switchgear Panel

Switchgear Staus

Switchgear Alarm

















### **Hammer Water - Pumping Station 4 - New Cairo**

### **SIEMENS**

#### Hammer 1

Hammer 1 HH Level

Hammer 1 H Level

Hammer 1 N Level

Hammer 1 L Level

Hammer 1 LL Level

Hammer 1 Solenoide 1 OPEN

Hammer 1 Solenoide 2 OPEN

Hammer 1 Solenoide 3 CLOSED

Compressor 1 Status RUNNING

www.ems-me.com



Hammer 2

Hammer 2 HH Level

Hammer 2 H Level

Hammer 2 N Level

Hammer 2 L Level

Hammer 2 LL Level

Hammer 2 Solenoide 1 OPEN

Hammer 2 Solenoide 2 OPEN

Hammer 2 Solenoide 3 CLOSED

Compressor 2 Status RUNNING

www.ems-me.com

1 Hammer 1





3 Hammer 2



4 Compressor 2







Water Tanks - Pumping Station 4 - New Cairo

**SIEMENS** 





































































# SIEMENS

Pressure -6.6 bar

Pump 3

4.2 bar

56%

Tank 2

Pressure

44%

Tank1

6.8

Comperssor3

Dryer2 Status OFF

























EGYPT - KUWAIT - UAE- SUADI ARABIA

WWW.EMS-ME.COM KSA

1111111

**EMS** 

INFO@SECUTRONIC.COM.SA

HEAD OFFICE: RANDA TOWER, KING ABDUL AZIZ ROAD JEDDAH - +966 12 606 2276

CENTRAL REGION BRANCH: BATIC BUILDING, AL OLAYA, KING FAHAD ROAD - +966 11 463 0092