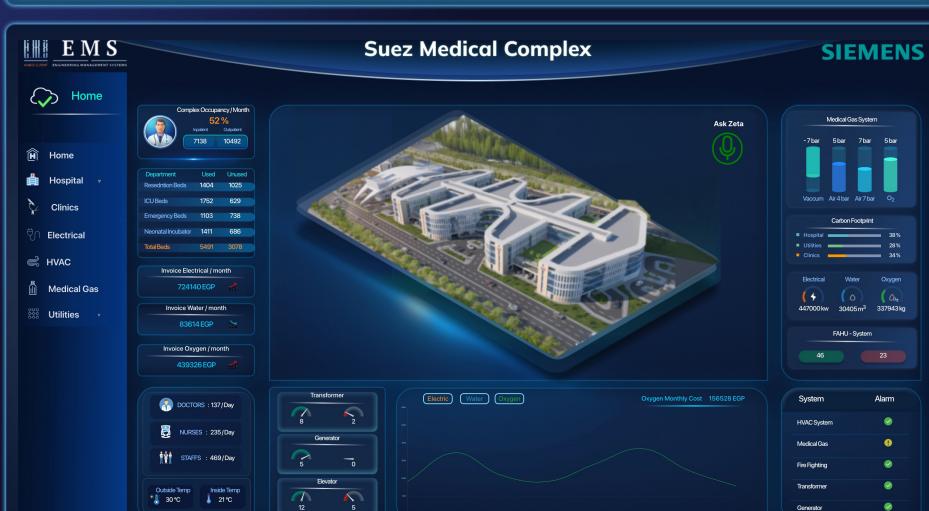

gine - Failure** 

Solar Tank Level Normal



#### Switchgear Panel

Switchgear Staus

Switchgear Alarm

















### **Hammer Water - Pumping Station 4 - New Cairo**

### **SIEMENS**

#### Hammer 1

Hammer 1 HH Level

Hammer 1 H Level

Hammer 1 N Level

Hammer 1 L Level

Hammer 1 LL Level

Hammer 1 Solenoide 1 OPEN

Hammer 1 Solenoide 2 OPEN

Hammer 1 Solenoide 3 CLOSED

Compressor 1 Status RUNNING

www.ems-me.com



Hammer 2

Hammer 2 HH Level

Hammer 2 H Level

Hammer 2 N Level

Hammer 2 L Level

Hammer 2 LL Level

Hammer 2 Solenoide 1 OPEN

Hammer 2 Solenoide 2 OPEN

Hammer 2 Solenoide 3 CLOSED

Compressor 2 Status RUNNING

www.ems-me.com

1 Hammer 1





3 Hammer 2



4 Compressor 2







Water Tanks - Pumping Station 4 - New Cairo

**SIEMENS** 





































































# SIEMENS

Pressure -6.6 bar

Pump 3

4.2 bar

56%

Tank 2

Pressure

44%

Tank1

6.8

Comperssor3

Dryer2 Status OFF

























EGYPT - KUWAIT - UAE- SUADI ARABIA

WWW.EMS-ME.COM KSA

1111111

**EMS** 

INFO@SECUTRONIC.COM.SA

HEAD OFFICE: RANDA TOWER, KING ABDUL AZIZ ROAD JEDDAH - +966 12 606 2276

CENTRAL REGION BRANCH: BATIC BUILDING, AL OLAYA, KING FAHAD ROAD - +966 11 463 0092