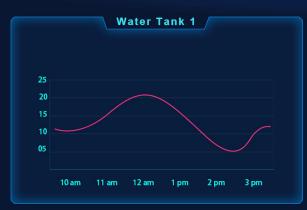

m

m Normal

**Normal** 

**Engine - Failure** 

Solar Tank Level Normal



#### Switchgear Panel

Switchgear Staus

Switchgear Alarm

















### **Hammer Water - Pumping Station 4 - New Cairo**

### **SIEMENS**

#### Hammer 1

Hammer 1 HH Level

Hammer 1 H Level

Hammer 1 N Level

Hammer 1 L Level

Hammer 1 LL Level

Hammer 1 Solenoide 1 OPEN

Hammer 1 Solenoide 2 OPEN

Hammer 1 Solenoide 3 CLOSED

Compressor 1 Status RUNNING

www.ems-me.com



Hammer 2

Hammer 2 HH Level

Hammer 2 H Level

Hammer 2 N Level

Hammer 2 L Level

Hammer 2 LL Level

Hammer 2 Solenoide 1 OPEN

Hammer 2 Solenoide 2 OPEN

Hammer 2 Solenoide 3 CLOSED

Compressor 2 Status RUNNING

www.ems-me.com

1 Hammer 1





3 Hammer 2



4 Compressor 2







Water Tanks - Pumping Station 4 - New Cairo

**SIEMENS** 





































































# SIEMENS

Pressure -6.6 bar

Pump 3

4.2 bar

56%

Tank 2

Pressure

44%

Tank1

6.8

Comperssor3

Dryer2 Status OFF

























EGYPT - KUWAIT - UAE- SUADI ARABIA

WWW.EMS-ME.COM KSA

1111111

**EMS** 

INFO@SECUTRONIC.COM.SA

HEAD OFFICE: RANDA TOWER, KING ABDUL AZIZ ROAD JEDDAH - +966 12 606 2276

CENTRAL REGION BRANCH: BATIC BUILDING, AL OLAYA, KING FAHAD ROAD - +966 11 463 0092