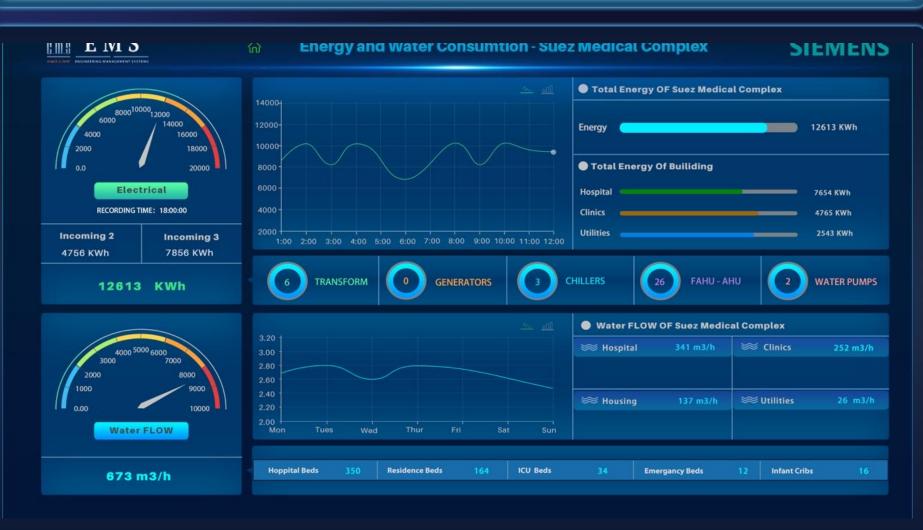

* 

**Engine - Failure** 

Solar Tank Level Normal



#### Switchgear Panel

Switchgear Staus

Switchgear Alarm

















### **Hammer Water - Pumping Station 4 - New Cairo**

### **SIEMENS**

#### Hammer 1

Hammer 1 HH Level

Hammer 1 H Level

Hammer 1 N Level

Hammer 1 L Level

Hammer 1 LL Level

Hammer 1 Solenoide 1 OPEN

Hammer 1 Solenoide 2 OPEN

Hammer 1 Solenoide 3 CLOSED

Compressor 1 Status RUNNING

www.ems-me.com



Hammer 2

Hammer 2 HH Level

Hammer 2 H Level

Hammer 2 N Level

Hammer 2 L Level

Hammer 2 LL Level

Hammer 2 Solenoide 1 OPEN

Hammer 2 Solenoide 2 OPEN

Hammer 2 Solenoide 3 CLOSED

Compressor 2 Status RUNNING

www.ems-me.com

1 Hammer 1





3 Hammer 2



4 Compressor 2







Water Tanks - Pumping Station 4 - New Cairo

**SIEMENS** 





































































# SIEMENS

Pressure -6.6 bar

Pump 3

4.2 bar

56%

Tank 2

Pressure

44%

Tank1

6.8

Comperssor3

Dryer2 Status OFF

























EGYPT - KUWAIT - UAE- SUADI ARABIA

WWW.EMS-ME.COM KSA

1111111

**EMS** 

INFO@SECUTRONIC.COM.SA

HEAD OFFICE: RANDA TOWER, KING ABDUL AZIZ ROAD JEDDAH - +966 12 606 2276

CENTRAL REGION BRANCH: BATIC BUILDING, AL OLAYA, KING FAHAD ROAD - +966 11 463 0092