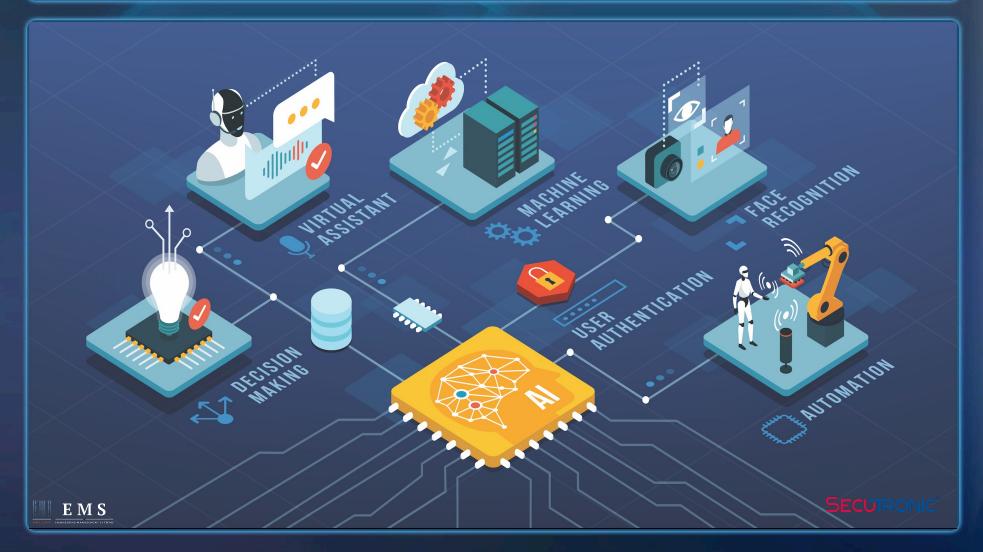

## ARTIFICIAL INTELLIGENCE

### **ANALYZE INFORMATION AND DATA FROM THE IOT SYSTEM**

ARTIFICIAL INTELLIGENCE REVOLUTIONIZES FACILITIES MANAGEMENT BY STREAMLINING OPERATIONS AND REDUCING COSTS. WITH PREDICTIVE ANALYTICS, WE CAN OPTIMIZE ENERGY USAGE, ANTICIPATE MAINTENANCE NEEDS, AND ENHANCE PRODUCTIVITY. THIS TECHNOLOGY EMPOWERS TEAMS TO MAKE DATA - DRIVEN DECISIONS, ENSURING RESOURCES ARE UTILIZED EFFICIENTLY, ULTIMATELY LEADING