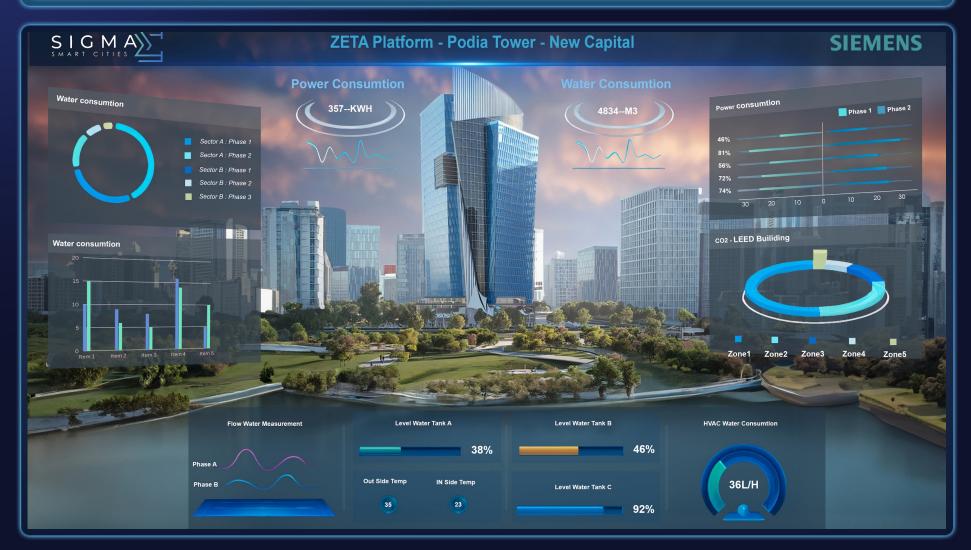

# **SIEMENS**

#### Hammer 1

Hammer 1 HH Level

Hammer 1 H Level

Hammer 1 N Level

Hammer 1 L Level

Hammer 1 LL Level

Hammer 1 Solenoide 1 OPEN

Hammer 1 Solenoide 2 OPEN

Hammer 1 Solenoide 3 CLOSED

Compressor 1 Status RUNNING

www.ems-me.com



Hammer 2

Hammer 2 HH Level

Hammer 2 H Level

Hammer 2 N Level

Hammer 2 L Level

Hammer 2 LL Level

Hammer 2 Solenoide 1 OPEN

Hammer 2 Solenoide 2 OPEN

Hammer 2 Solenoide 3 CLOSED

Compressor 2 Status RUNNING

www.ems-me.com

1 Hammer 1





3 Hammer 2



4 Compressor 2







Water Tanks - Pumping Station 4 - New Cairo

**SIEMENS** 





































































# SIEMENS

Pressure -6.6 bar

Pump 3

4.2 bar

56%

Tank 2

Pressure

44%

Tank1

6.8

Comperssor3

Dryer2 Status OFF

























EGYPT - KUWAIT - UAE- SUADI ARABIA

WWW.EMS-ME.COM KSA

1111111

**EMS** 

INFO@SECUTRONIC.COM.SA

HEAD OFFICE: RANDA TOWER, KING ABDUL AZIZ ROAD JEDDAH - +966 12 606 2276

CENTRAL REGION BRANCH: BATIC BUILDING, AL OLAYA, KING FAHAD ROAD - +966 11 463 0092