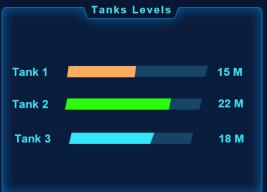

### CONTROL AND MONITOR ALL THE ELECTROMECHANICAL SYSTEMS

(POWER TRANSFORMER, ELECTRIC BORDERS, LIGHTING, ELEVATORS, VENTILATION, AIR CONDITIONS, WATER TANKS AND PUMPS, FIRE TANKS, PUMPS, GARBAGE, FIRE ALERTS, FIREFIGHTING SYSTEM SECURITY SYSTEMS, ELECTRIC CARS CHARGING UNITS.

Solar Tank Level Normal