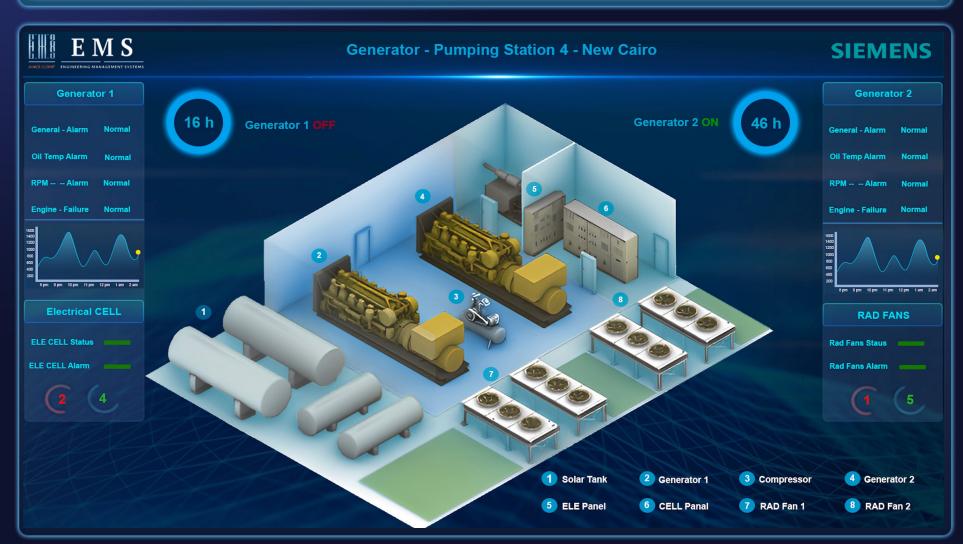

## Generator

General - Alarm Normal

Oil Temp Alarm

rm Normal

RPM -- -- Alarm

m Normal

**Normal** 

**Engine - Failure** 

Solar Tank Level Normal

#### Switchgear Panel

Switchgear Staus

Switchgear Alarm