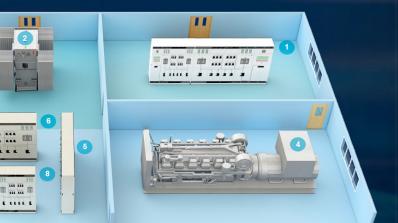

**Transformer 2** 

Transformer 1

- 1 Switchgear
- 2 Transformer 1
- 3 Transformer 2

Generator

5 ELE - MDB 1

6 ELE - MDB 2

ELE - EMDB

ELE - ATS