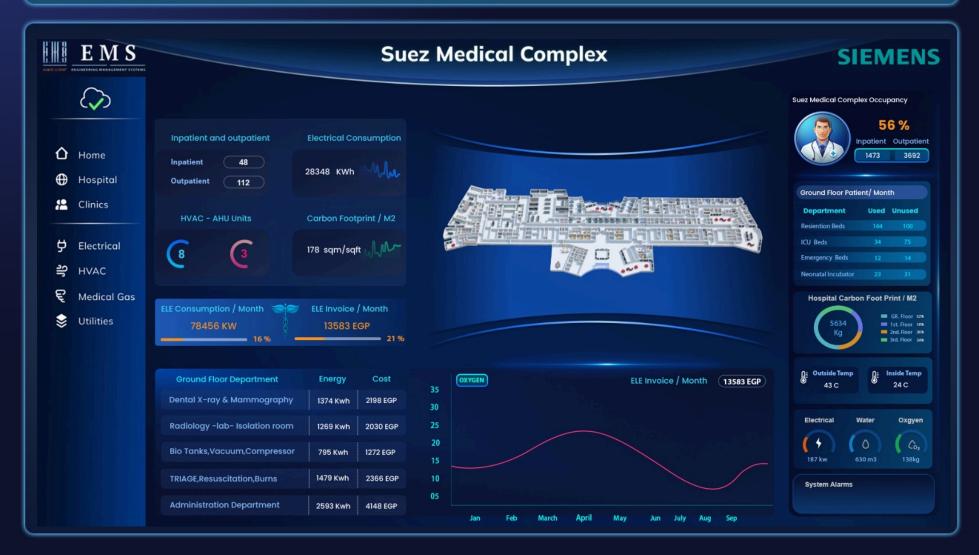

## **BULIDING MANAGEMENT SYSTEMS**

## **ZETA PLATFORM**

### CONTROL AND MONITOR ALL THE ELECTROMECHANICAL SYSTEMS

(POWER TRANSFORMER, ELECTRIC BORDERS, LIGHTING, ELEVATORS, VENTILATION, AIR CONDITIONS, WATER TANKS AND PUMPS, FIRE TANKS, PUMPS, GARBAGE, FIRE ALERTS, FIREFIGHTING SYSTEM SECURITY SYSTEMS, ELECTRIC CARS CHARGING UNITS.

SECUTRONIC"

Power House - Qassasen Hospital - Ismailia