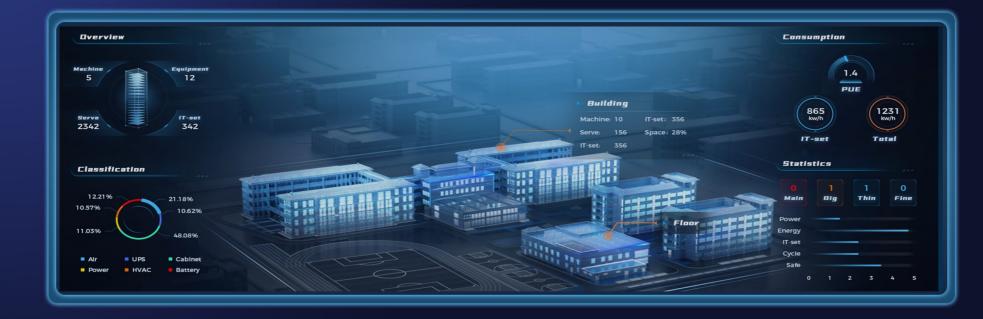

## **BULIDING MANAGEMENT SYSTEMS**

### CONTROL AND MONITOR ALL THE ELECTROMECHANICAL SYSTEMS

(POWER TRANSFORMER, ELECTRIC BORDERS, LIGHTING, ELEVATORS, VENTILATION, AIR CONDITIONS, WATER TANKS AND PUMPS, FIRE TANKS, PUMPS, GARBAGE, FIRE ALERTS, FIREFIGHTING SYSTEM SECURITY SYSTEMS, ELECTRIC CARS CHARGING UNITS.