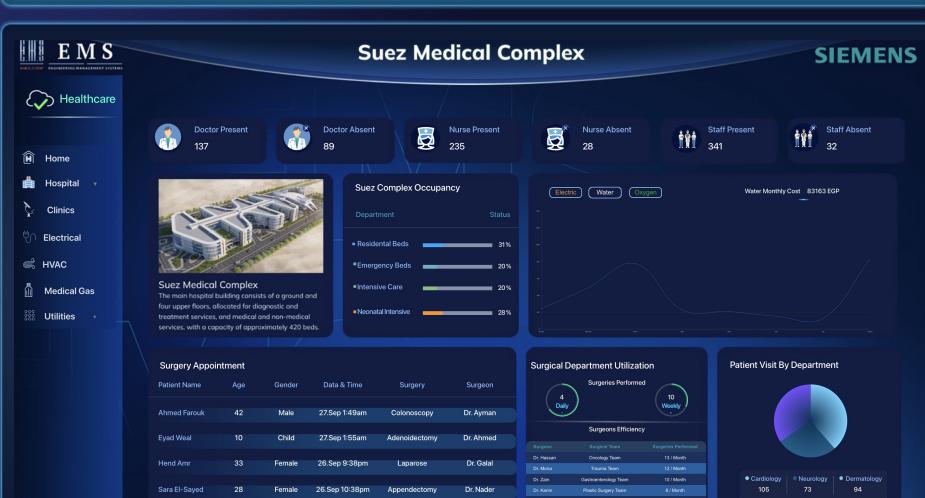

Tank Level Normal



#### Switchgear Panel

Switchgear Staus

Switchgear Alarm

















### **Hammer Water - Pumping Station 4 - New Cairo**

### **SIEMENS**

#### Hammer 1

Hammer 1 HH Level

Hammer 1 H Level

Hammer 1 N Level

Hammer 1 L Level

Hammer 1 LL Level

Hammer 1 Solenoide 1 OPEN

Hammer 1 Solenoide 2 OPEN

Hammer 1 Solenoide 3 CLOSED

Compressor 1 Status RUNNING

www.ems-me.com



Hammer 2

Hammer 2 HH Level

Hammer 2 H Level

Hammer 2 N Level

Hammer 2 L Level

Hammer 2 LL Level

Hammer 2 Solenoide 1 OPEN

Hammer 2 Solenoide 2 OPEN

Hammer 2 Solenoide 3 CLOSED

Compressor 2 Status RUNNING

www.ems-me.com

1 Hammer 1





3 Hammer 2



4 Compressor 2







Water Tanks - Pumping Station 4 - New Cairo

**SIEMENS** 





































































# SIEMENS

Pressure -6.6 bar

Pump 3

4.2 bar

56%

Tank 2

Pressure

44%

Tank1

6.8

Comperssor3

Dryer2 Status OFF

























EGYPT - KUWAIT - UAE- SUADI ARABIA

WWW.EMS-ME.COM KSA

1111111

**EMS** 

INFO@SECUTRONIC.COM.SA

HEAD OFFICE: RANDA TOWER, KING ABDUL AZIZ ROAD JEDDAH - +966 12 606 2276

CENTRAL REGION BRANCH: BATIC BUILDING, AL OLAYA, KING FAHAD ROAD - +966 11 463 0092