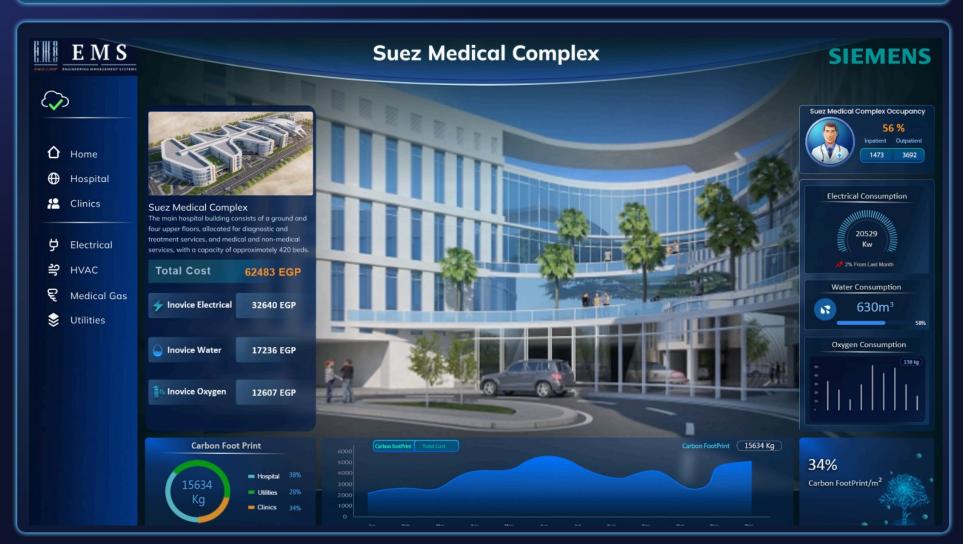

Failure** 

Solar Tank Level Normal



#### Switchgear Panel

Switchgear Staus

Switchgear Alarm

















### **Hammer Water - Pumping Station 4 - New Cairo**

### **SIEMENS**

#### Hammer 1

Hammer 1 HH Level

Hammer 1 H Level

Hammer 1 N Level

Hammer 1 L Level

Hammer 1 LL Level

Hammer 1 Solenoide 1 OPEN

Hammer 1 Solenoide 2 OPEN

Hammer 1 Solenoide 3 CLOSED

Compressor 1 Status RUNNING

www.ems-me.com



Hammer 2

Hammer 2 HH Level

Hammer 2 H Level

Hammer 2 N Level

Hammer 2 L Level

Hammer 2 LL Level

Hammer 2 Solenoide 1 OPEN

Hammer 2 Solenoide 2 OPEN

Hammer 2 Solenoide 3 CLOSED

Compressor 2 Status RUNNING

www.ems-me.com

1 Hammer 1





3 Hammer 2



4 Compressor 2







Water Tanks - Pumping Station 4 - New Cairo

**SIEMENS** 





































































# SIEMENS

Pressure -6.6 bar

Pump 3

4.2 bar

56%

Tank 2

Pressure

44%

Tank1

6.8

Comperssor3

Dryer2 Status OFF

























EGYPT - KUWAIT - UAE- SUADI ARABIA

WWW.EMS-ME.COM KSA

1111111

**EMS** 

INFO@SECUTRONIC.COM.SA

HEAD OFFICE: RANDA TOWER, KING ABDUL AZIZ ROAD JEDDAH - +966 12 606 2276

CENTRAL REGION BRANCH: BATIC BUILDING, AL OLAYA, KING FAHAD ROAD - +966 11 463 0092