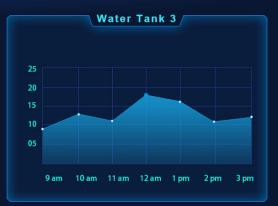

Normal

**Normal** 

**Engine - Failure** 

Solar Tank Level Normal



#### Switchgear Panel

Switchgear Staus

Switchgear Alarm

















### **Hammer Water - Pumping Station 4 - New Cairo**

### **SIEMENS**

#### Hammer 1

Hammer 1 HH Level

Hammer 1 H Level

Hammer 1 N Level

Hammer 1 L Level

Hammer 1 LL Level

Hammer 1 Solenoide 1 OPEN

Hammer 1 Solenoide 2 OPEN

Hammer 1 Solenoide 3 CLOSED

Compressor 1 Status RUNNING

www.ems-me.com



Hammer 2

Hammer 2 HH Level

Hammer 2 H Level

Hammer 2 N Level

Hammer 2 L Level

Hammer 2 LL Level

Hammer 2 Solenoide 1 OPEN

Hammer 2 Solenoide 2 OPEN

Hammer 2 Solenoide 3 CLOSED

Compressor 2 Status RUNNING

www.ems-me.com

1 Hammer 1





3 Hammer 2



4 Compressor 2







Water Tanks - Pumping Station 4 - New Cairo

**SIEMENS** 





































































# SIEMENS

Pressure -6.6 bar

Pump 3

4.2 bar

56%

Tank 2

Pressure

44%

Tank1

6.8

Comperssor3

Dryer2 Status OFF

























EGYPT - KUWAIT - UAE- SUADI ARABIA

WWW.EMS-ME.COM KSA

1111111

**EMS** 

INFO@SECUTRONIC.COM.SA

HEAD OFFICE: RANDA TOWER, KING ABDUL AZIZ ROAD JEDDAH - +966 12 606 2276

CENTRAL REGION BRANCH: BATIC BUILDING, AL OLAYA, KING FAHAD ROAD - +966 11 463 0092