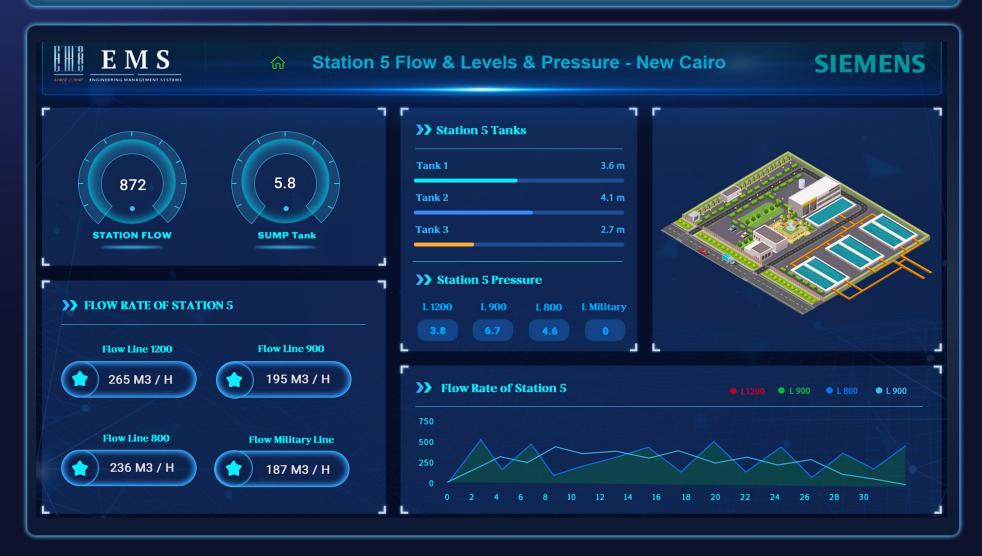

ormal** 

**Engine - Failure** 

Solar Tank Level Normal



#### Switchgear Panel

Switchgear Staus

Switchgear Alarm

















### **Hammer Water - Pumping Station 4 - New Cairo**

### **SIEMENS**

#### Hammer 1

Hammer 1 HH Level

Hammer 1 H Level

Hammer 1 N Level

Hammer 1 L Level

Hammer 1 LL Level

Hammer 1 Solenoide 1 OPEN

Hammer 1 Solenoide 2 OPEN

Hammer 1 Solenoide 3 CLOSED

Compressor 1 Status RUNNING

www.ems-me.com



Hammer 2

Hammer 2 HH Level

Hammer 2 H Level

Hammer 2 N Level

Hammer 2 L Level

Hammer 2 LL Level

Hammer 2 Solenoide 1 OPEN

Hammer 2 Solenoide 2 OPEN

Hammer 2 Solenoide 3 CLOSED

Compressor 2 Status RUNNING

www.ems-me.com

1 Hammer 1





3 Hammer 2



4 Compressor 2







Water Tanks - Pumping Station 4 - New Cairo

**SIEMENS** 





































































# SIEMENS

Pressure -6.6 bar

Pump 3

4.2 bar

56%

Tank 2

Pressure

44%

Tank1

6.8

Comperssor3

Dryer2 Status OFF

























EGYPT - KUWAIT - UAE- SUADI ARABIA

WWW.EMS-ME.COM KSA

1111111

**EMS** 

INFO@SECUTRONIC.COM.SA

HEAD OFFICE: RANDA TOWER, KING ABDUL AZIZ ROAD JEDDAH - +966 12 606 2276

CENTRAL REGION BRANCH: BATIC BUILDING, AL OLAYA, KING FAHAD ROAD - +966 11 463 0092