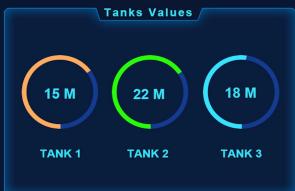

mal

**Normal** 

**Engine - Failure** 

Solar Tank Level Normal



#### Switchgear Panel

Switchgear Staus

Switchgear Alarm

















### **Hammer Water - Pumping Station 4 - New Cairo**

### **SIEMENS**

#### Hammer 1

Hammer 1 HH Level

Hammer 1 H Level

Hammer 1 N Level

Hammer 1 L Level

Hammer 1 LL Level

Hammer 1 Solenoide 1 OPEN

Hammer 1 Solenoide 2 OPEN

Hammer 1 Solenoide 3 CLOSED

Compressor 1 Status RUNNING

www.ems-me.com



Hammer 2

Hammer 2 HH Level

Hammer 2 H Level

Hammer 2 N Level

Hammer 2 L Level

Hammer 2 LL Level

Hammer 2 Solenoide 1 OPEN

Hammer 2 Solenoide 2 OPEN

Hammer 2 Solenoide 3 CLOSED

Compressor 2 Status RUNNING

www.ems-me.com

1 Hammer 1





3 Hammer 2



4 Compressor 2







Water Tanks - Pumping Station 4 - New Cairo

**SIEMENS** 





































































# SIEMENS

Pressure -6.6 bar

Pump 3

4.2 bar

56%

Tank 2

Pressure

44%

Tank1

6.8

Comperssor3

Dryer2 Status OFF

























EGYPT - KUWAIT - UAE- SUADI ARABIA

WWW.EMS-ME.COM KSA

1111111

**EMS** 

INFO@SECUTRONIC.COM.SA

HEAD OFFICE: RANDA TOWER, KING ABDUL AZIZ ROAD JEDDAH - +966 12 606 2276

CENTRAL REGION BRANCH: BATIC BUILDING, AL OLAYA, KING FAHAD ROAD - +966 11 463 0092