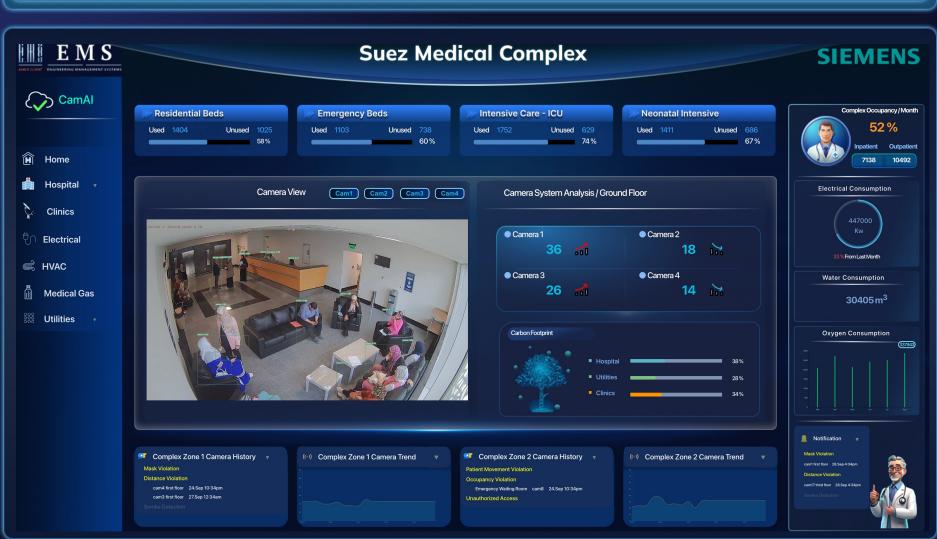

## **BULIDING MANAGEMENT SYSTEMS**

## **ZETA PLATFORM**

### CONTROL AND MONITOR ALL THE ELECTROMECHANICAL SYSTEMS

(POWER TRANSFORMER, ELECTRIC BORDERS, LIGHTING, ELEVATORS, VENTILATION, AIR CONDITIONS, WATER TANKS AND PUMPS, FIRE TANKS, PUMPS, GARBAGE, FIRE ALERTS, FIREFIGHTING SYSTEM SECURITY SYSTEMS, ELECTRIC CARS CHARGING UNITS.

SECUTRONIC"

Power House - Qassasen Hospital - Ismailia