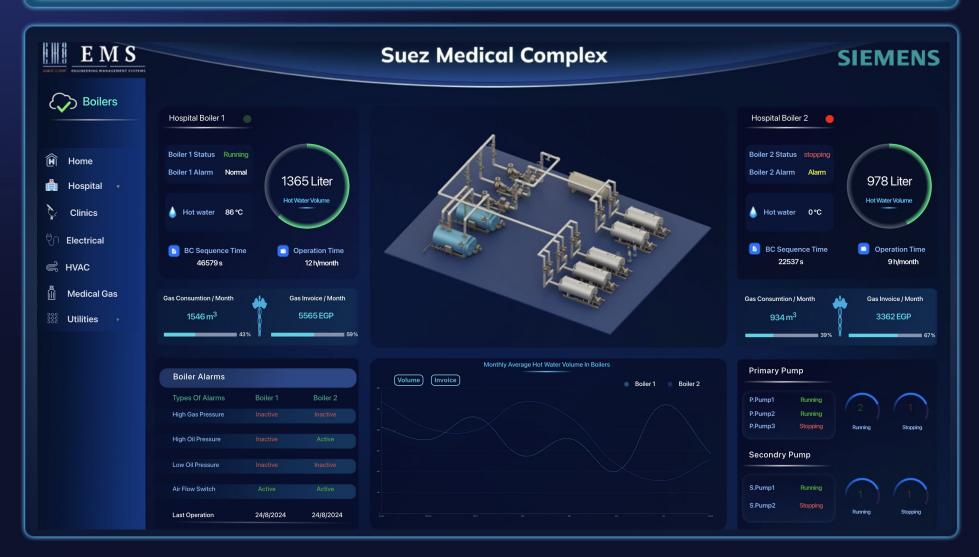

### **SCADA SYSTEMS**

#### CONTROL AND MONITOR ALL THE ELECTROMECHANICAL SYSTEMS

SCADA SYSTEM SERVES AS THE BACKBONE OF OUR ELECTROMECHANICAL OPERATIONS. IT ENABLES REAL-TIME MONITORING AND CONTROL, ENSURING EFFICIENCY AND SAFETY. BY INTEGRATING DATA FROM VARIOUS SENSORS, WE CAN MAKE INFORMED DECISIONS, OPTIMIZE PERFORMANCE, AND ADDRESS ISSUES, ULTIMATELY DRIVING INNOVATION AND RELIABILITY IN OUR INFRASTRUCTURE.

## **BULIDING MANAGEMENT SYSTEMS**

### CONTROL AND MONITOR ALL THE ELECTROMECHANICAL SYSTEMS

(POWER TRANSFORMER, ELECTRIC BORDERS, LIGHTING, ELEVATORS, VENTILATION, AIR CONDITIONS, WATER TANKS AND PUMPS, FIRE TANKS, PUMPS, GARBAGE, FIRE ALERTS, FIREFIGHTING SYSTEM SECURITY SYSTEMS, ELECTRIC CARS CHARGING UNITS.