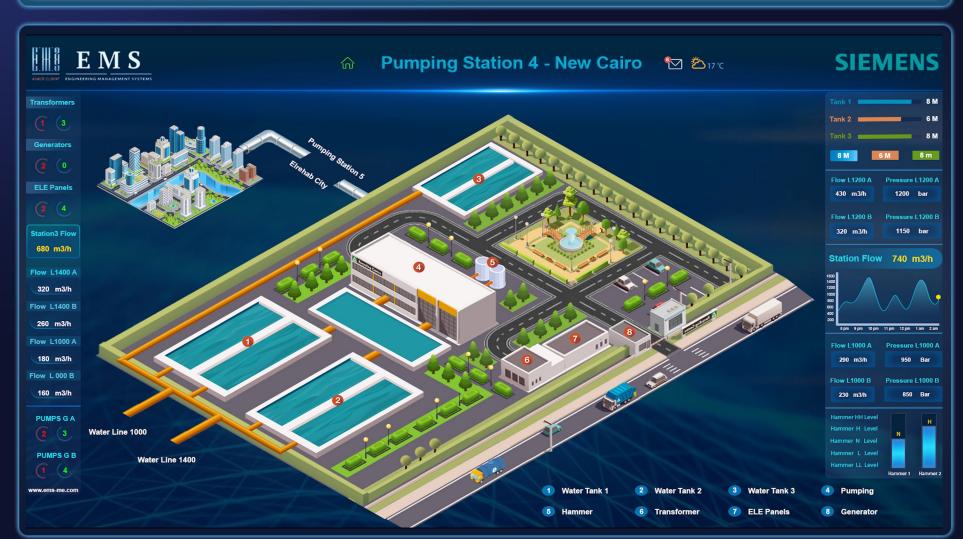

### **Hammer Water - Pumping Station 4 - New Cairo**

### **SIEMENS**

#### Hammer 1

Hammer 1 HH Level

Hammer 1 H Level

Hammer 1 N Level

Hammer 1 L Level

Hammer 1 LL Level

Hammer 1 Solenoide 1 OPEN

Hammer 1 Solenoide 2 OPEN

Hammer 1 Solenoide 3 CLOSED

Compressor 1 Status RUNNING

www.ems-me.com

Hammer 2

Hammer 2 HH Level

Hammer 2 H Level

Hammer 2 N Level

Hammer 2 L Level

Hammer 2 LL Level

Hammer 2 Solenoide 1 OPEN

Hammer 2 Solenoide 2 OPEN

Hammer 2 Solenoide 3 CLOSED

Compressor 2 Status RUNNING

www.ems-me.com

1 Hammer 1

3 Hammer 2

4 Compressor 2

Water Tanks - Pumping Station 4 - New Cairo

**SIEMENS** 