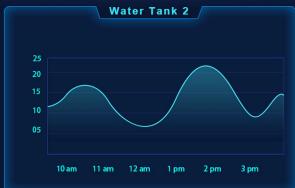

m Normal

**Normal** 

**Engine - Failure** 

Solar Tank Level Normal



#### Switchgear Panel

Switchgear Staus

Switchgear Alarm

















### **Hammer Water - Pumping Station 4 - New Cairo**

### **SIEMENS**

#### Hammer 1

Hammer 1 HH Level

Hammer 1 H Level

Hammer 1 N Level

Hammer 1 L Level

Hammer 1 LL Level

Hammer 1 Solenoide 1 OPEN

Hammer 1 Solenoide 2 OPEN

Hammer 1 Solenoide 3 CLOSED

Compressor 1 Status RUNNING

www.ems-me.com



Hammer 2

Hammer 2 HH Level

Hammer 2 H Level

Hammer 2 N Level

Hammer 2 L Level

Hammer 2 LL Level

Hammer 2 Solenoide 1 OPEN

Hammer 2 Solenoide 2 OPEN

Hammer 2 Solenoide 3 CLOSED

Compressor 2 Status RUNNING

www.ems-me.com

1 Hammer 1





3 Hammer 2



4 Compressor 2







Water Tanks - Pumping Station 4 - New Cairo

**SIEMENS** 





































































# SIEMENS

Pressure -6.6 bar

Pump 3

4.2 bar

56%

Tank 2

Pressure

44%

Tank1

6.8

Comperssor3

Dryer2 Status OFF

























EGYPT - KUWAIT - UAE- SUADI ARABIA

WWW.EMS-ME.COM KSA

1111111

**EMS** 

INFO@SECUTRONIC.COM.SA

HEAD OFFICE: RANDA TOWER, KING ABDUL AZIZ ROAD JEDDAH - +966 12 606 2276

CENTRAL REGION BRANCH: BATIC BUILDING, AL OLAYA, KING FAHAD ROAD - +966 11 463 0092