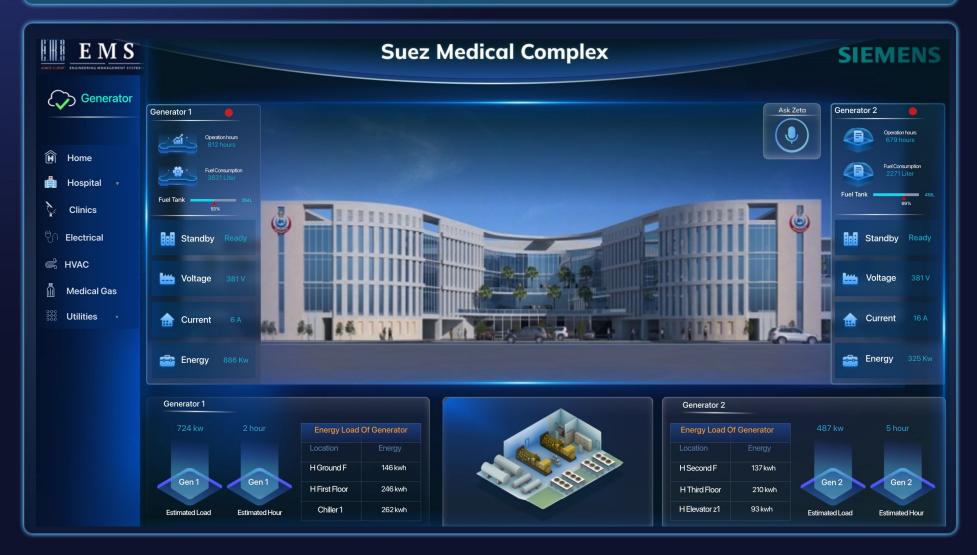

New Cairo**

### **SIEMENS**

#### Hammer 1

Hammer 1 HH Level

Hammer 1 H Level

Hammer 1 N Level

Hammer 1 L Level

Hammer 1 LL Level

Hammer 1 Solenoide 1 OPEN

Hammer 1 Solenoide 2 OPEN

Hammer 1 Solenoide 3 CLOSED

Compressor 1 Status RUNNING

www.ems-me.com



Hammer 2

Hammer 2 HH Level

Hammer 2 H Level

Hammer 2 N Level

Hammer 2 L Level

Hammer 2 LL Level

Hammer 2 Solenoide 1 OPEN

Hammer 2 Solenoide 2 OPEN

Hammer 2 Solenoide 3 CLOSED

Compressor 2 Status RUNNING

www.ems-me.com

1 Hammer 1





3 Hammer 2



4 Compressor 2







Water Tanks - Pumping Station 4 - New Cairo

**SIEMENS** 





































































# SIEMENS

Pressure -6.6 bar

Pump 3

4.2 bar

56%

Tank 2

Pressure

44%

Tank1

6.8

Comperssor3

Dryer2 Status OFF

























EGYPT - KUWAIT - UAE- SUADI ARABIA

WWW.EMS-ME.COM KSA

1111111

**EMS** 

INFO@SECUTRONIC.COM.SA

HEAD OFFICE: RANDA TOWER, KING ABDUL AZIZ ROAD JEDDAH - +966 12 606 2276

CENTRAL REGION BRANCH: BATIC BUILDING, AL OLAYA, KING FAHAD ROAD - +966 11 463 0092